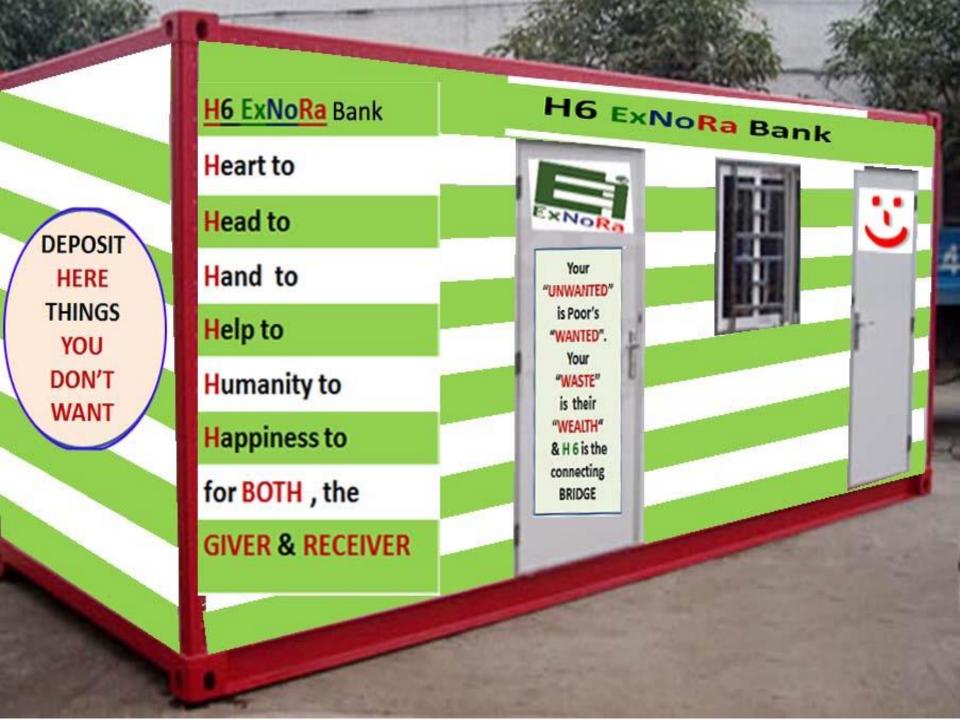

# ExNoRa Innovators Club will run ExNoRa Seva Centre

ExNoRa Seva Centre will have on its terrace or within its premises "H6 Humanity Bank"

to collect used, but reusable items / goods for distribion