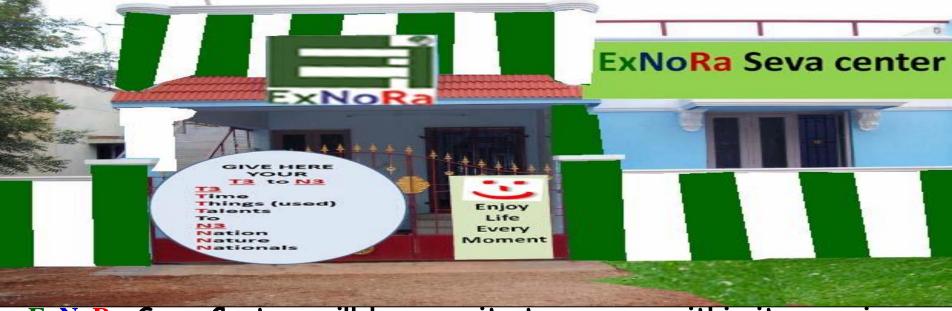

ExNoRa Seva Center
is a Place for various Kinds of
Meetings ExNoRa MEETING
WORLD
Created by the respective
ExNoRa Innovators Clubs

# ExNoRa Innovators Club will run ExNoRa Seva Centre

ExNoRa Seva Centre will have on its terrace or within its premises "H6 Humanity Bank"

to collect used, but reusable items / goods for distribion