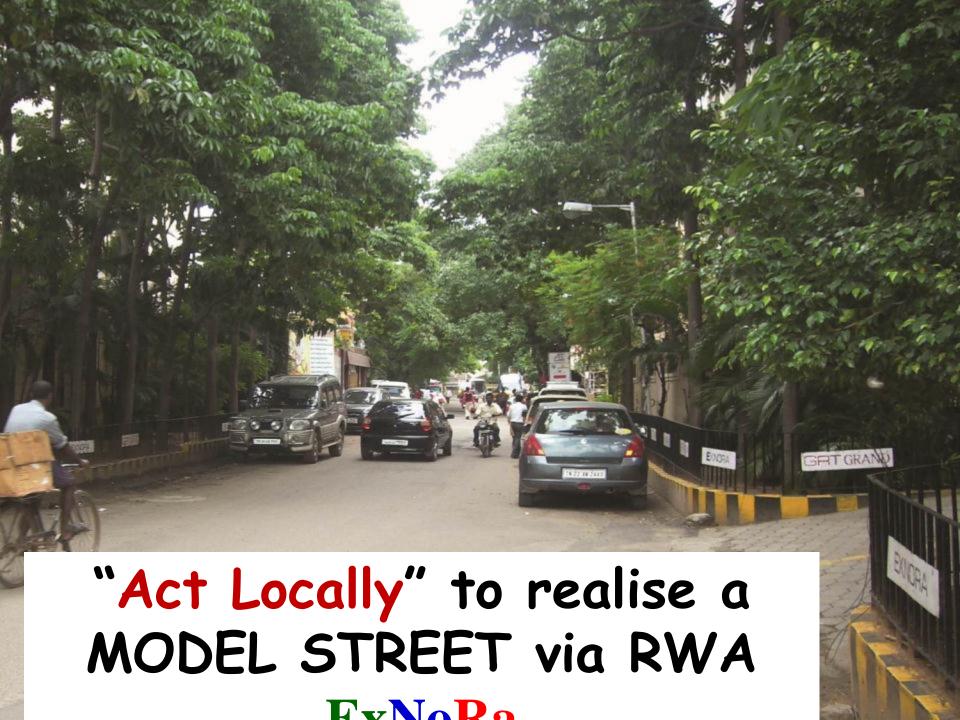

#### 2. "Act Locally" via RWA ExNoRa www.exnora.in/street

The next important duty for responsible residents is to "Act Locally" in their street / residential colony collectively with fellow-residents. That is facilitated by each and every one of the residents in each and every one of the families in the street /residential colony becoming members of their own Residents Welfare Association ExNoRa in short form called as RWA ExNoRa. The magic of RWA ExNoRa is that the RESIDENTS will become CITIZENS. The MERE RESIDENTS will become role MODEL CITIZENS. Global Problems need Local Solutions. Innovations is the need of the hour. It is yet another innovation, but Sustainnovation (Sustain + Innovation. The innovations not only sustain itself but must sustain the planet and its natural resources which they will do as members of their RWA ExNoRa. It is not just membership, but everyone will be motivated to innovate (Sutainnovate ) and to come forward to take up a noble ROLE in their own Association. RWA ExNoRas will federate at their neighborhood level as ExNoRa Innovators Club in order to work collectively and cohesively . ExNoRa Innovators Club operate in their premises called ExNoRa Seva Centers see www.exnora.in/innovator All the residents will be members of their RWA ExNoRa

### Act Locally

You can call your basic organisation as

RWA ExNoRa

Residents Welfare ExNoRa

**Residents Welfare Association ExNoRa** 

Flat Owners Association ExNoRa

**Plot Owners Association ExNoRa** 

Plot Owners Society ExNoRa