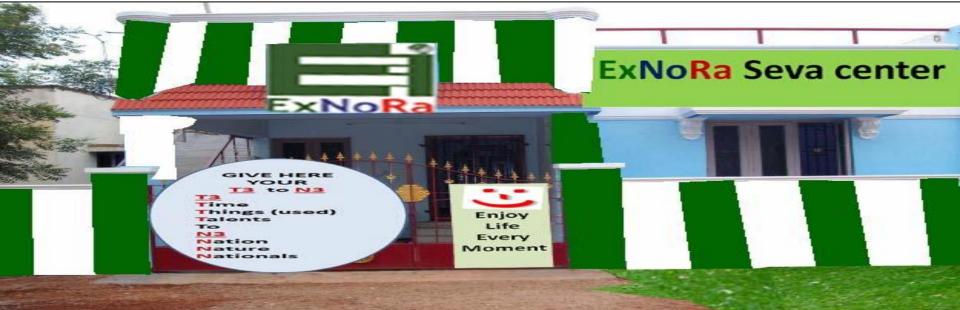

ExNoRa Seva Center
is a Place for various Kinds of
Meetings ExNoRa MEETING
WORLD
Created by the respective
ExNoRa Innovators Clubs

# ExNoRa Innovators Club will run ExNoRa Seva Centre

ExNoRa Seva Centre will have on its terrace or within its premises "H6 Humanity Bank"

to collect used, but reusable items / goods for distribion