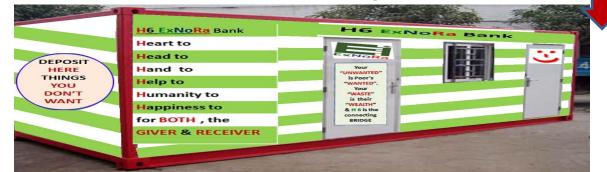

# ExNoRa Innovators Club will run ExNoRa Seva Centre

ExNoRa Seva Centre will have on its terrace or within its premises "H6 Humanity Bank"

to collect used, but reusable items / goods for distribion